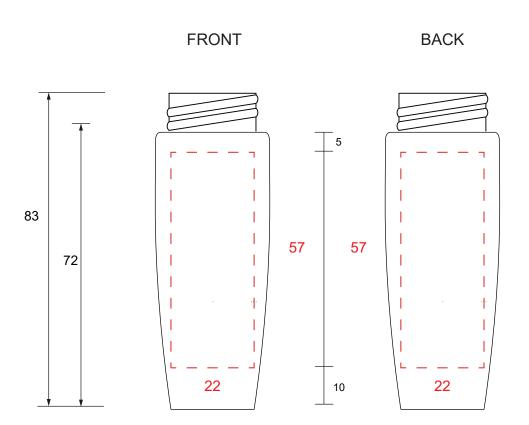

Printing Area 57mm x 22mm

Color

| III ■II 精美模具有限公司<br>JINGMEI INDUSTRY CO., LTD                                                                    | Item No. | P-42L | Customer Confirmation |
|------------------------------------------------------------------------------------------------------------------|----------|-------|-----------------------|
|                                                                                                                  | Date:    |       |                       |
| Please confirm the content, layout, and color,  Windly sign and return to us as a confirmation to begin molding. |          |       |                       |