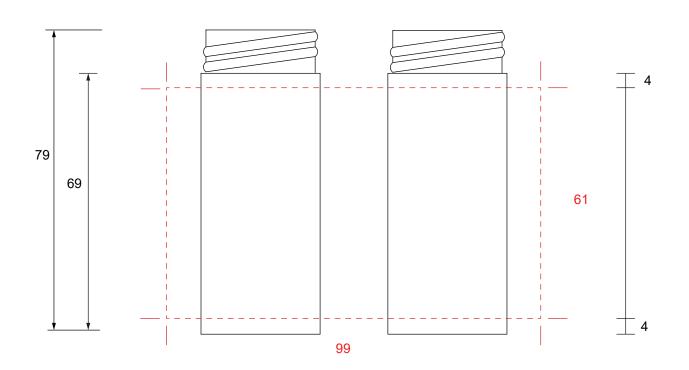

## Printing Area 99mm x61mm

| Coloi |  |  |  |  |  |  |  |  |
|-------|--|--|--|--|--|--|--|--|
|       |  |  |  |  |  |  |  |  |
|       |  |  |  |  |  |  |  |  |
|       |  |  |  |  |  |  |  |  |
|       |  |  |  |  |  |  |  |  |
|       |  |  |  |  |  |  |  |  |

| ▋▋■▍精美模具有限公司                                                                                                                                                                           | Item No. | E-30LB | Customer Confirmation |
|----------------------------------------------------------------------------------------------------------------------------------------------------------------------------------------|----------|--------|-----------------------|
| JINGMEI INDUSTRY CO., LTD                                                                                                                                                              | Date:    |        |                       |
| Please confirm the content, layout, and color, Kindly sign and return to us as a confirmation Any amendment after signing this document v All measruements above are in millimeter (mr |          |        |                       |