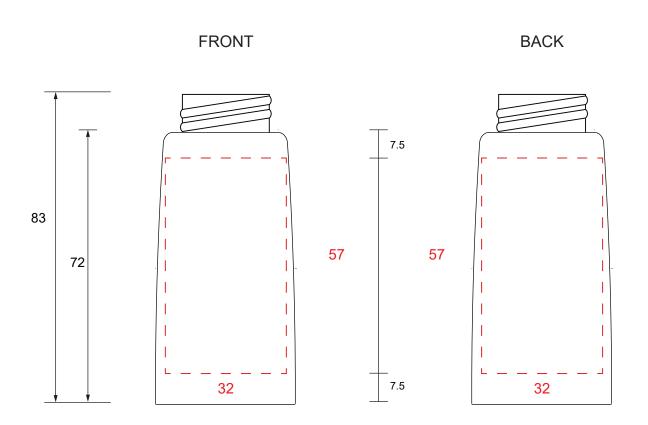

Printing Area 57mm x 32mm

Color

| ■i■■i 精美模具有限公司<br>JINGMEI INDUSTRY CO., LTD                                                                                                                                                                                                                                             | Item No. | AP-22 | Customer Confirmation |
|-----------------------------------------------------------------------------------------------------------------------------------------------------------------------------------------------------------------------------------------------------------------------------------------|----------|-------|-----------------------|
|                                                                                                                                                                                                                                                                                         | Date:    |       |                       |
| <ol> <li>Please confirm the content, layout, and color,</li> <li>Kindly sign and return to us as a confirmation to begin molding</li> <li>Any amendment after signing this document will incur extra fee for molding.</li> <li>All measruements above are in millimeter (mm)</li> </ol> |          |       |                       |