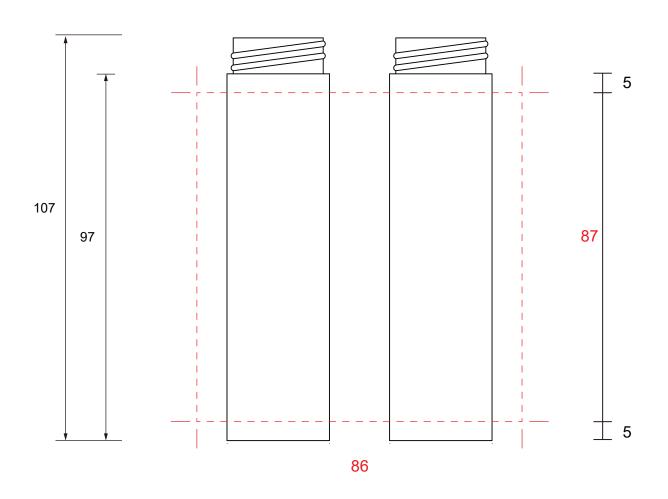

## Printing Area 87mm x 86 mm

Color

| Ii I ■II 精美模具有限公司<br>JINGMEI INDUSTRY CO., LTD                                                                                                                                                                                                                                          | Item No. | AE-24 | Customer Confirmation |
|-----------------------------------------------------------------------------------------------------------------------------------------------------------------------------------------------------------------------------------------------------------------------------------------|----------|-------|-----------------------|
|                                                                                                                                                                                                                                                                                         | Date:    |       |                       |
| <ol> <li>Please confirm the content, layout, and color,</li> <li>Kindly sign and return to us as a confirmation to begin molding</li> <li>Any amendment after signing this document will incur extra fee for molding.</li> <li>All measruements above are in millimeter (mm)</li> </ol> |          |       |                       |