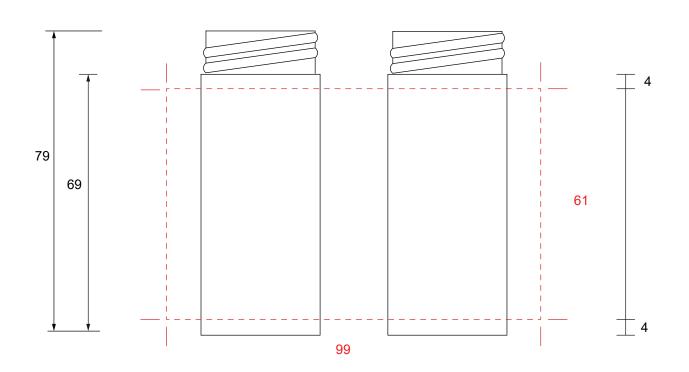

## Printing Area 99mm x61mm

| Color |  |  |  |  |  |  |  |
|-------|--|--|--|--|--|--|--|
|       |  |  |  |  |  |  |  |
|       |  |  |  |  |  |  |  |
|       |  |  |  |  |  |  |  |
|       |  |  |  |  |  |  |  |
|       |  |  |  |  |  |  |  |