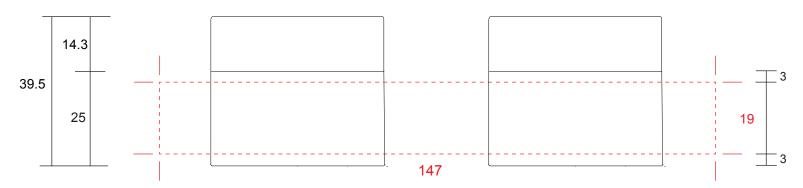

Printing Area 147mm x 19mm

|                                          |          |       |                                                                                                                                                                                                                                          | Customer Confirmation |
|------------------------------------------|----------|-------|------------------------------------------------------------------------------------------------------------------------------------------------------------------------------------------------------------------------------------------|-----------------------|
| ■i 精美模具有限公司<br>JINGMEI INDUSTRY CO., LTD | Item No. | H-30B | Please confirm the content, layout, and color, Kindly sign and return to us as a confirmation to begin molding Any amendment after signing this document will incur extra fee for molding. All measruements above are in millimeter (mm) |                       |
|                                          | Date:    |       |                                                                                                                                                                                                                                          |                       |