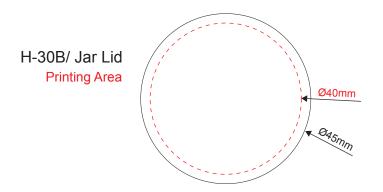

Printing Area 147mm x 19mm

|                                          |          |       |                                                                                                                                                                                                                                          | Customer Confirmation |
|------------------------------------------|----------|-------|------------------------------------------------------------------------------------------------------------------------------------------------------------------------------------------------------------------------------------------|-----------------------|
| ■i 精美模具有限公司<br>JINGMEI INDUSTRY CO., LTD | Item No. | H-30B | Please confirm the content, layout, and color, Kindly sign and return to us as a confirmation to begin molding Any amendment after signing this document will incur extra fee for molding. All measruements above are in millimeter (mm) |                       |
|                                          | Date:    |       |                                                                                                                                                                                                                                          |                       |