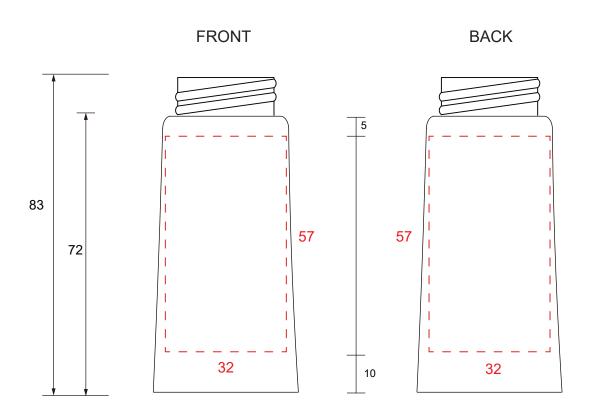

Printing Area 57mm x 32mm

Color

| ■i 精美模具有限公司<br>JINGMEI INDUSTRY CO., LTD                                                                                                                                                                                                                                                | Item No. | P-32L | Customer Confirmation |
|-----------------------------------------------------------------------------------------------------------------------------------------------------------------------------------------------------------------------------------------------------------------------------------------|----------|-------|-----------------------|
|                                                                                                                                                                                                                                                                                         | Date:    |       |                       |
| <ol> <li>Please confirm the content, layout, and color,</li> <li>Kindly sign and return to us as a confirmation to begin molding</li> <li>Any amendment after signing this document will incur extra fee for molding.</li> <li>All measruements above are in millimeter (mm)</li> </ol> |          |       |                       |