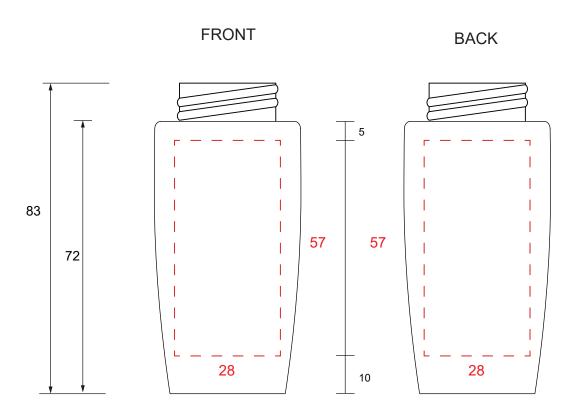

Printing Area 57mm x 28mm

Color

| IIIIII 精美模具有限公司<br>JINGMEI INDUSTRY CO., LTD                                                                                                                                                                                                                                            | Item No. | P-41L | Customer Confirmation |
|-----------------------------------------------------------------------------------------------------------------------------------------------------------------------------------------------------------------------------------------------------------------------------------------|----------|-------|-----------------------|
|                                                                                                                                                                                                                                                                                         | Date:    |       |                       |
| <ol> <li>Please confirm the content, layout, and color,</li> <li>Kindly sign and return to us as a confirmation to begin molding</li> <li>Any amendment after signing this document will incur extra fee for molding.</li> <li>All measruements above are in millimeter (mm)</li> </ol> |          |       |                       |