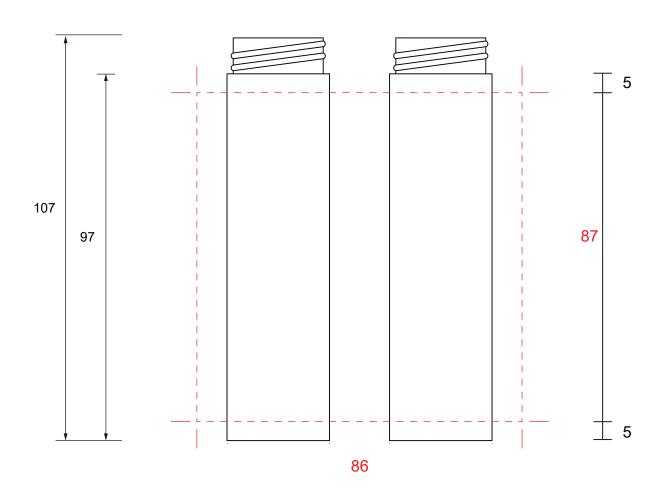

## Printing Area 87mm x 86 mm

Color

| ■i 精美模具有限公司<br>JINGMEI INDUSTRY CO., LTD                                                                                                                                                                                                 | Item No. | E-24L | Customer Confirmation |
|------------------------------------------------------------------------------------------------------------------------------------------------------------------------------------------------------------------------------------------|----------|-------|-----------------------|
|                                                                                                                                                                                                                                          | Date:    |       |                       |
| Please confirm the content, layout, and color, Kindly sign and return to us as a confirmation to begin molding Any amendment after signing this document will incur extra fee for molding. All measruements above are in millimeter (mm) |          |       |                       |