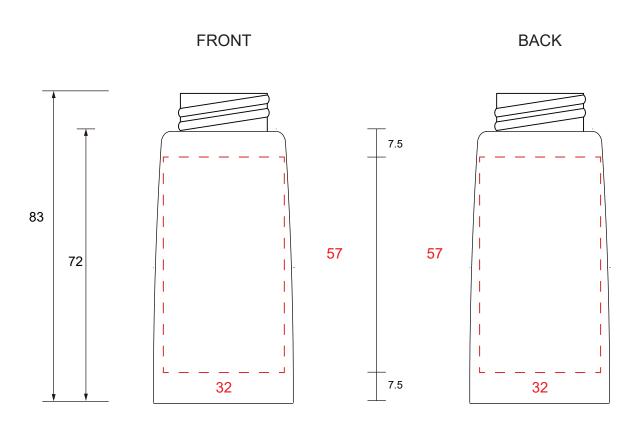

Printing Area 57mm x 32mm

Color

| ■i■i 精美模具有限公司<br>JINGMEI INDUSTRY CO., LTD                                                                                                                                                                                                                                              | Item No. | P-22L | Customer Confirmation |
|-----------------------------------------------------------------------------------------------------------------------------------------------------------------------------------------------------------------------------------------------------------------------------------------|----------|-------|-----------------------|
|                                                                                                                                                                                                                                                                                         | Date:    |       |                       |
| <ol> <li>Please confirm the content, layout, and color,</li> <li>Kindly sign and return to us as a confirmation to begin molding</li> <li>Any amendment after signing this document will incur extra fee for molding.</li> <li>All measruements above are in millimeter (mm)</li> </ol> |          |       |                       |