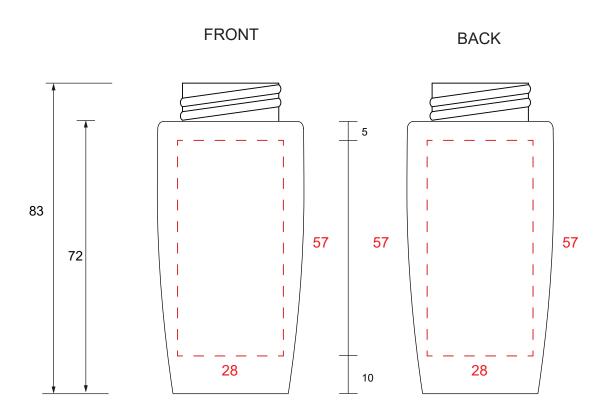

Printing Area 57mm x 28mm

Color

| ■i 精美模具有限公司<br>JINGMEI INDUSTRY CO., LTD                                                                                                                                                                                                                                                | Item No. | AP-41 | Customer Confirmation |
|-----------------------------------------------------------------------------------------------------------------------------------------------------------------------------------------------------------------------------------------------------------------------------------------|----------|-------|-----------------------|
|                                                                                                                                                                                                                                                                                         | Date:    |       |                       |
| <ol> <li>Please confirm the content, layout, and color,</li> <li>Kindly sign and return to us as a confirmation to begin molding</li> <li>Any amendment after signing this document will incur extra fee for molding.</li> <li>All measruements above are in millimeter (mm)</li> </ol> |          |       |                       |