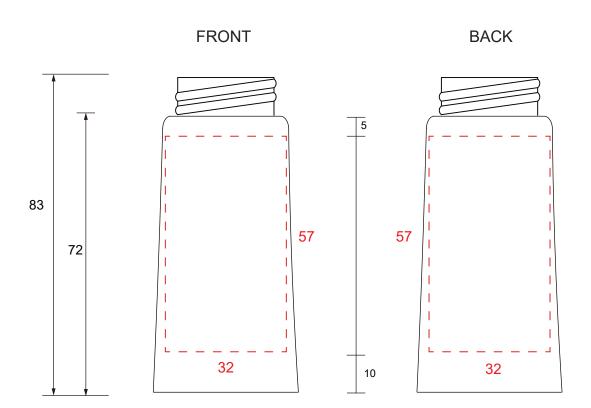

Printing Area 57mm x 32mm

Color

| ■i■i 精美模具有限公司<br>JINGMEI INDUSTRY CO., LTD                                                                                                                                                                                                                                              | Item No. | AP-32 | Customer Confirmation |
|-----------------------------------------------------------------------------------------------------------------------------------------------------------------------------------------------------------------------------------------------------------------------------------------|----------|-------|-----------------------|
|                                                                                                                                                                                                                                                                                         | Date:    |       |                       |
| <ol> <li>Please confirm the content, layout, and color,</li> <li>Kindly sign and return to us as a confirmation to begin molding</li> <li>Any amendment after signing this document will incur extra fee for molding.</li> <li>All measruements above are in millimeter (mm)</li> </ol> |          |       |                       |