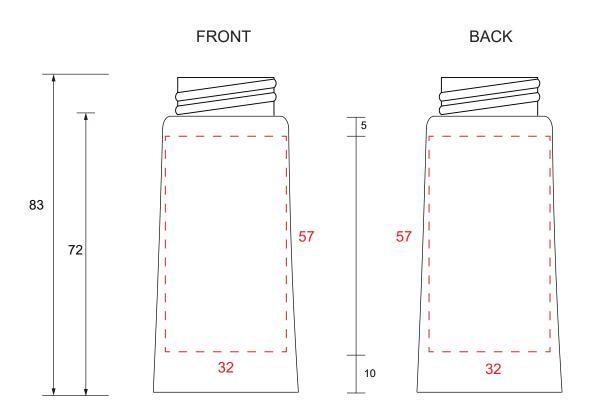

Printing Area 57mm x 32mm

Color

| ■i 精美模具有限公司<br>JINGMEI INDUSTRY CO., LTD                                                                         | Item No. | P-32S | Customer Confirmation |
|------------------------------------------------------------------------------------------------------------------|----------|-------|-----------------------|
|                                                                                                                  | Date:    |       |                       |
| Please confirm the content, layout, and color,  Kindly sign and return to us as a confirmation to begin molding. |          |       |                       |

- Kindly sign and return to us as a confirmation to begin molding
  Any amendment after signing this document will incur extra fee for molding.
  All measruements above are in millimeter (mm)