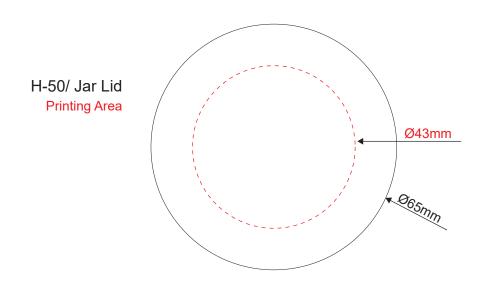

Printing Area: 211mm x 24mm

|                                               |          |      |                                                                                                                                                                                                                                                      | Customer Confirmation |
|-----------------------------------------------|----------|------|------------------------------------------------------------------------------------------------------------------------------------------------------------------------------------------------------------------------------------------------------|-----------------------|
| IIII■II 精美模具有限公司<br>JINGMEI INDUSTRY CO., LTD | Item No. | H-50 | 1. Please confirm the content, layout, and color, 2. Kindly sign and return to us as a confirmation to begin molding 3. Any amendment after signing this document will incur extra fee for molding. 4. All measruements above are in millimeter (mm) |                       |
|                                               | Date:    |      |                                                                                                                                                                                                                                                      |                       |