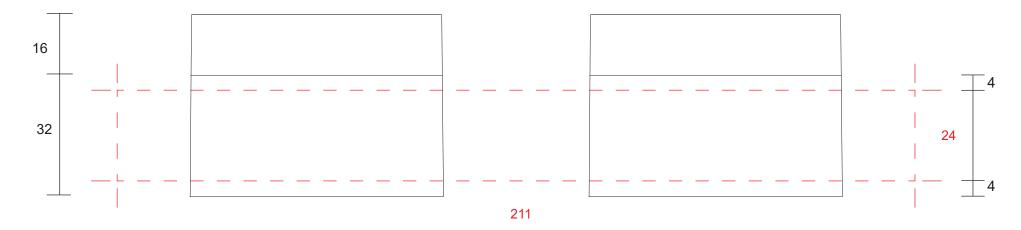

Printing Area: 211mm x 24mm

|                                               |          |      |                                                                                                                                                                                                                                                      | Customer Confirmation |
|-----------------------------------------------|----------|------|------------------------------------------------------------------------------------------------------------------------------------------------------------------------------------------------------------------------------------------------------|-----------------------|
| IIII■II 精美模具有限公司<br>JINGMEI INDUSTRY CO., LTD | Item No. | H-50 | 1. Please confirm the content, layout, and color, 2. Kindly sign and return to us as a confirmation to begin molding 3. Any amendment after signing this document will incur extra fee for molding. 4. All measruements above are in millimeter (mm) |                       |
|                                               | Date:    |      |                                                                                                                                                                                                                                                      |                       |