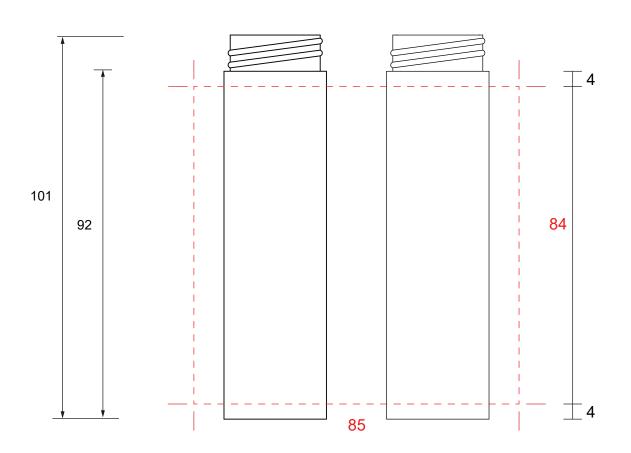

## Printing Area 85mm x 84 mm

Color

| Ii I ■II 精美模具有限公司<br>JINGMEI INDUSTRY CO., LTD                                                                                                                                                                                                                                          | Item No. | E-24BS | Customer Confirmation |
|-----------------------------------------------------------------------------------------------------------------------------------------------------------------------------------------------------------------------------------------------------------------------------------------|----------|--------|-----------------------|
|                                                                                                                                                                                                                                                                                         | Date:    |        |                       |
| <ol> <li>Please confirm the content, layout, and color,</li> <li>Kindly sign and return to us as a confirmation to begin molding</li> <li>Any amendment after signing this document will incur extra fee for molding.</li> <li>All measruements above are in millimeter (mm)</li> </ol> |          |        |                       |