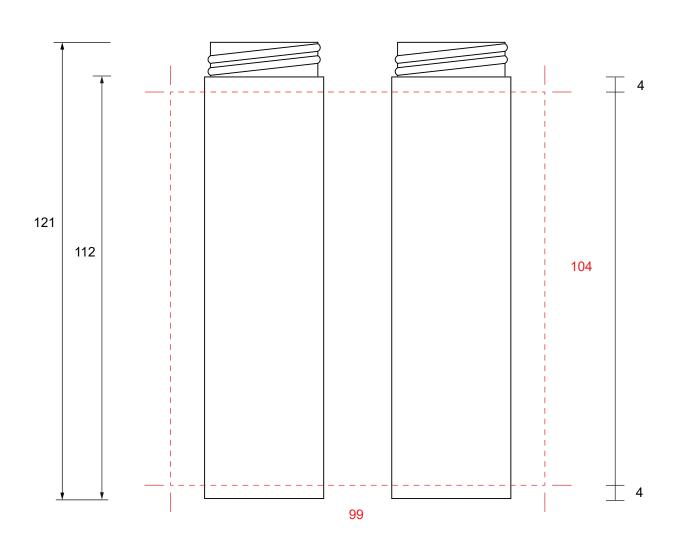

## Printing Area 104mm x 99mm

| Color |  |  |  |  |  |  |
|-------|--|--|--|--|--|--|
|       |  |  |  |  |  |  |
|       |  |  |  |  |  |  |
|       |  |  |  |  |  |  |

| ▋▋▋■▋精美模具有限公司                                                                                                                                                                           | Item No. | E-50SB | Customer Confirmation |
|-----------------------------------------------------------------------------------------------------------------------------------------------------------------------------------------|----------|--------|-----------------------|
| JINGMEI INDUSTRY CO., LTD                                                                                                                                                               | Date:    |        |                       |
| Please confirm the content, layout, and color, Kindly sign and return to us as a confirmation Any amendment after signing this document v All measruements above are in millimeter (mn) |          |        |                       |