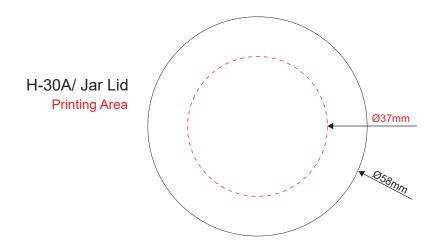

## H-30A/ Jar Body

Printing Area: 189 mm x 20mm

|                                              |          |       |                                                                                                                                                                                                                                          | Customer Confirmation |
|----------------------------------------------|----------|-------|------------------------------------------------------------------------------------------------------------------------------------------------------------------------------------------------------------------------------------------|-----------------------|
| III■II 精美模具有限公司<br>JINGMEI INDUSTRY CO., LTD | Item No. | H-30A | Please confirm the content, layout, and color, Kindly sign and return to us as a confirmation to begin molding Any amendment after signing this document will incur extra fee for molding. All measruements above are in millimeter (mm) |                       |
|                                              | Date:    |       |                                                                                                                                                                                                                                          |                       |