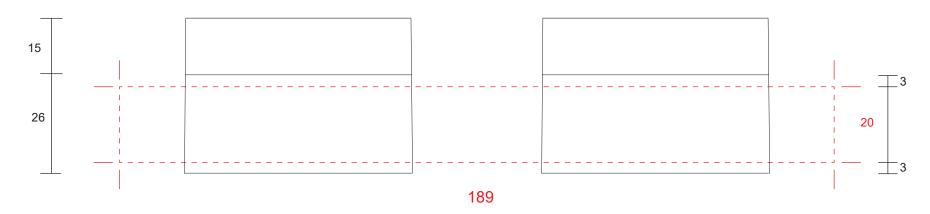

## H-30A/ Jar Body

Printing Area: 189 mm x 20mm

|                                              |          |       |                                                                                                                                                                                                                                          | Customer Confirmation |
|----------------------------------------------|----------|-------|------------------------------------------------------------------------------------------------------------------------------------------------------------------------------------------------------------------------------------------|-----------------------|
| III■II 精美模具有限公司<br>JINGMEI INDUSTRY CO., LTD | Item No. | H-30A | Please confirm the content, layout, and color, Kindly sign and return to us as a confirmation to begin molding Any amendment after signing this document will incur extra fee for molding. All measruements above are in millimeter (mm) |                       |
|                                              | Date:    |       |                                                                                                                                                                                                                                          |                       |